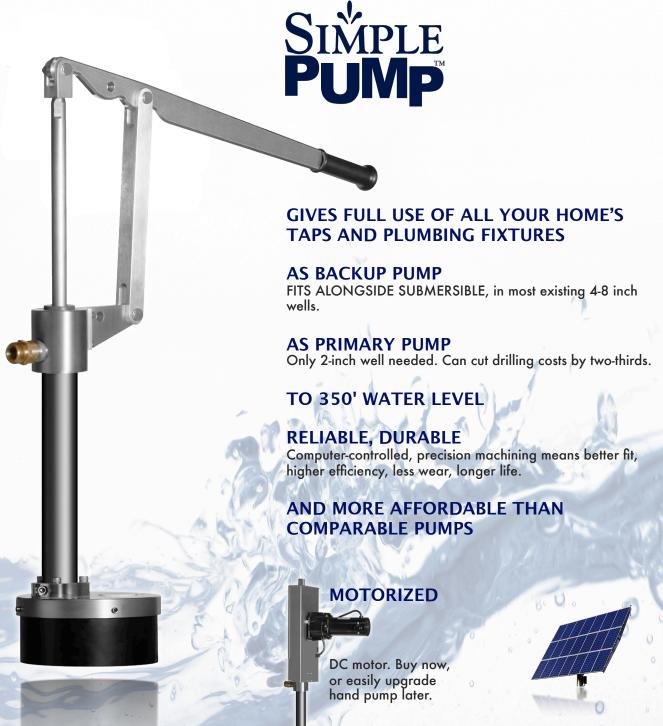

# THE MODERN HAND WATER PUMP

SIMPLE - DURABLE - AFFORDABLE

AND IT FITS ALONGSIDE THE OPERATING SUBMERSIBLE IN THE MAJORITY OF WELLS

### **APPLICATIONS**

## **V** FOR YOUR HOME

Pump up to 5 gallons per minute into your PRESSURIZED HOUSE PLUMBING.

# **₩** IRRIGATION

Reliable supply for a pressurized or non-pressurized irrigation/watering system: with or without electricity.

# **♦** PREPAREDNESS

When the power goes out or a disaster comes, 'Reliability is Everything'. With modern materials and manufacturing methods, Simple Pump gives you high pumping efficiency and extraordinary reliability.

# **V** OFF-GRID

Hand-operated. Or motor runs on any 12v DC source. Ideal for solar – low power draw means only one to two 130W solar panels needed.

# **№** RANGELAND

Convenient operation: Hand-operated, generator, solar, or off your ATV/tractor.

# INDUSTRIAL ENVIRONMENTAL

Great for monitoring and sampling. Installs and dismantles quickly. Produces plenty of surge just by pumping. Run 24/7/365 (e.a. in landfill).